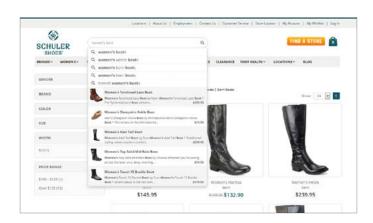

E-commerce Director Michael Schuler recently brought schulershoes.com onto the Magento e-commerce platform, then implemented SLI Systems using the SLI Learning Search Connect plugin for Magento. Whether using the SLI Rich Auto Complete  $^{\!\bowtie}$  menu from the search box or navigating through refinements like shoe width and brand, visitors now spend more time on the site and bounce less often.