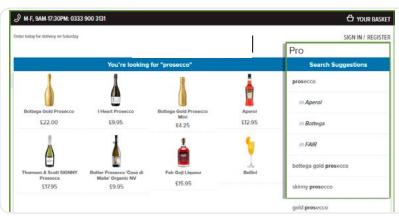

Provides type-ahead search results that visually display relevant product names and images from the moment users begin typing in the search box.

Reduces the number of clicks from search to purchase

Offers contextually relevant product suggestions throughout your site to increase up-sell and cross-sell opportunities.