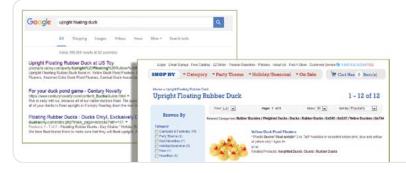

Based on Learning Search® technology for the most accurate results

Increases site traffic by dynamically creating SEO-optimized landing pages that are indexed by Google and other Internet search engines.

Captures more clicks for long-tail searches

Dynamically builds site navigation pages and continually re-ranks products at a category level to show the most relevant products higher on the page.

Improves SEO and prevents duplicate content