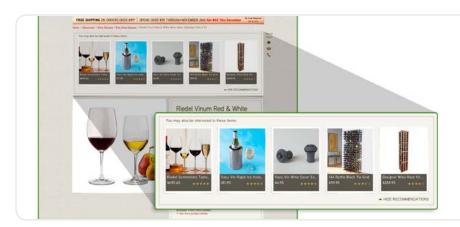

Provides type-ahead search results that visually display relevant product names and images from the moment users begin typing in the search box.

Reduces the number of clicks from search to purchase

Offers contextually relevant product suggestions throughout your site to increase up-sell and cross-sell opportunities.